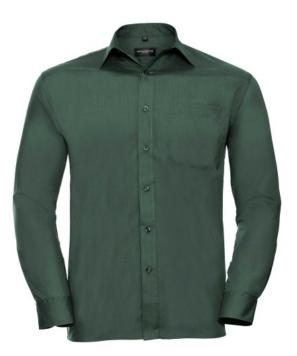

## RUSSELL POLYCOTTON EASY CARE POPLIN MEN'S LONG SLEEVE SHIRT

### Specification

RUSSELL men's long sleeve shirt POLYCOTTON EASY CARE POPLIN.Elegant and versatile material.Classic, two buttons on cuff.35% Poplin cotton / 65% polyester, 110/105 g / m2.Laundry at 50 degrees.EASY CARE -dry quickly , easy to iron white XS Bot-Green L